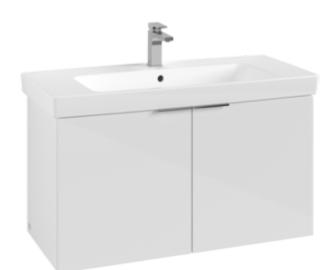

### 1. POSITION

| Article number           | B89500VS                                                                           |
|--------------------------|------------------------------------------------------------------------------------|
| Article title            | Villeroy & Boch Architectura Vanity<br>unit, 2 doors, 950 x 520 x 438 mm,<br>White |
| Product designation      | Vanity unit                                                                        |
| Collection               | Architectura                                                                       |
| Assembly / Assembly type | wall-mounted                                                                       |
| Type of opening          | 2 doors                                                                            |
| Equipment                | 2 x door                                                                           |
| Scope of delivery        | $1 \times vanity unit$ , $1 \times fastening set$                                  |
| Position of washbasin    | washbasin on the middle, washbasin<br>on right                                     |
| Depth in mm              | 438                                                                                |
| Width in mm              | 950                                                                                |
| Height in mm             | 520                                                                                |
| Depth with handle mm     | 438                                                                                |
| Weight in kg             | 17,00                                                                              |
| express delivery         | Yes                                                                                |
| Suitable for             | selected washbasins                                                                |
| Function                 | with SoftClosing                                                                   |
| Material front           | Chipboard                                                                          |
| Surface of front         | Direct coating                                                                     |
| Material body            | Chipboard                                                                          |
| Surface of body          | Direct coating                                                                     |
| Type of handles          | Handle                                                                             |
| EAN number               | 4062373932667                                                                      |