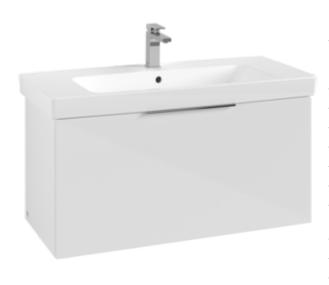

#### 1. POSITION

| Article number           | B89400VS                                                                                          |
|--------------------------|---------------------------------------------------------------------------------------------------|
| Article title            | Villeroy & Boch Architectura Vanity<br>unit, 1 pull-out compartment, 950 x<br>470 x 438 mm, White |
| Product designation      | Vanity unit                                                                                       |
| Collection               | Architectura                                                                                      |
| Assembly / Assembly type | wall-mounted                                                                                      |
| Type of opening          | 1 pull-out compartment                                                                            |
| Equipment                | 1 x pull-out compartment                                                                          |
| Scope of delivery        | 1 x vanity unit , 1 x fastening set                                                               |
| Position of washbasin    | washbasin on the middle, washbasin on right                                                       |
| Depth in mm              | 438                                                                                               |
| Width in mm              | 950                                                                                               |
| Height in mm             | 470                                                                                               |
| Depth with handle mm     | 438                                                                                               |
| Depth without handle mm  | 420                                                                                               |
| Weight in kg             | 23,00                                                                                             |
| express delivery         | Yes                                                                                               |
| Suitable for             | selected washbasins                                                                               |
| Function                 | with SoftClosing                                                                                  |
| Material front           | Chipboard                                                                                         |
| Surface of front         | Direct coating                                                                                    |
| Material body            | Chipboard                                                                                         |
| Surface of body          | Direct coating                                                                                    |
| Type of handles          | Handle                                                                                            |
| EAN number               | 4062373932612                                                                                     |