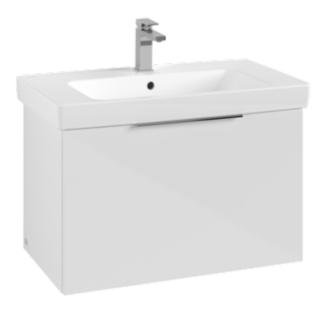

#### 1. POSITION

| Article number           | B89200VS                                                                                          |
|--------------------------|---------------------------------------------------------------------------------------------------|
| Article title            | Villeroy & Boch Architectura Vanity<br>unit, 1 pull-out compartment, 750 x<br>470 x 439 mm, White |
| Product designation      | Vanity unit                                                                                       |
| Collection               | Architectura                                                                                      |
| Assembly / Assembly type | wall-mounted                                                                                      |
| Type of opening          | 1 pull-out compartment                                                                            |
| Equipment                | 1 x pull-out compartment                                                                          |
| Scope of delivery        | 1 x vanity unit , 1 x fastening set                                                               |
| Position of washbasin    | washbasin on the middle, washbasin on right                                                       |
| Depth in mm              | 439                                                                                               |
| Width in mm              | 750                                                                                               |
| Height in mm             | 470                                                                                               |
| Depth with handle mm     | 439                                                                                               |
| Depth without handle mm  | 420                                                                                               |
| Weight in kg             | 19,00                                                                                             |
| express delivery         | Yes                                                                                               |
| Suitable for             | selected washbasins                                                                               |
| Function                 | with SoftClosing                                                                                  |
| Material front           | Chipboard                                                                                         |
| Surface of front         | Direct coating                                                                                    |
| Material body            | Chipboard                                                                                         |
| Surface of body          | Direct coating                                                                                    |
| Type of handles          | Handle                                                                                            |
| EAN number               | 4062373932513                                                                                     |