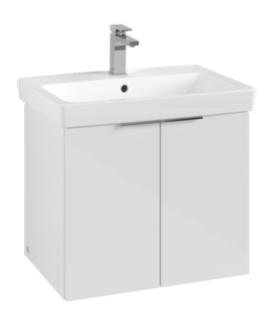

#### 1. POSITION

| Article number           | B89100VS                                                                           |
|--------------------------|------------------------------------------------------------------------------------|
| Article title            | Villeroy & Boch Architectura Vanity<br>unit, 2 doors, 600 x 520 x 439 mm,<br>White |
| Product designation      | Vanity unit                                                                        |
| Collection               | Architectura                                                                       |
| Assembly / Assembly type | wall-mounted                                                                       |
| Type of opening          | 2 doors                                                                            |
| Equipment                | 2 x door                                                                           |
| Scope of delivery        | 1 x vanity unit , 1 x fastening set                                                |
| Position of washbasin    | washbasin on the middle, washbasin on right                                        |
| Depth in mm              | 439                                                                                |
| Width in mm              | 600                                                                                |
| Height in mm             | 520                                                                                |
| Depth with handle mm     | 439                                                                                |
| Depth without handle mm  | 420                                                                                |
| Weight in kg             | 13,00                                                                              |
| express delivery         | Yes                                                                                |
| Suitable for             | selected washbasins                                                                |
| Function                 | with SoftClosing                                                                   |
| Material front           | Chipboard                                                                          |
| Surface of front         | Direct coating                                                                     |
| Material body            | Chipboard                                                                          |
| Surface of body          | Direct coating                                                                     |
| Type of handles          | Handle                                                                             |
| EAN number               | 4062373932469                                                                      |