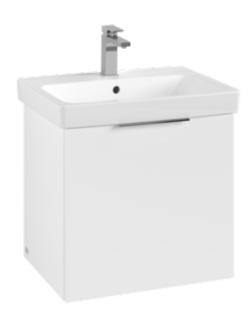

#### 1. POSITION

| Article number           | B88800MS                                                                               |
|--------------------------|----------------------------------------------------------------------------------------|
| Article title            | Villeroy & Boch Architectura Vanity<br>unit, 1 door, 550 x 520 x 438 mm,<br>White Matt |
| Product designation      | Vanity unit                                                                            |
| Collection               | Architectura                                                                           |
| Assembly / Assembly type | wall-mounted                                                                           |
| Type of opening          | 1 door                                                                                 |
| Door hinge               | hinges on left                                                                         |
| Equipment                | 1 x door                                                                               |
| Scope of delivery        | 1 x vanity unit , 1 x fastening set                                                    |
| Position of washbasin    | washbasin on the middle, washbasin on right                                            |
| Depth in mm              | 438                                                                                    |
| Width in mm              | 550                                                                                    |
| Height in mm             | 520                                                                                    |
| Depth with handle mm     | 438                                                                                    |
| Depth without handle mm  | 420                                                                                    |
| Weight in kg             | 12,00                                                                                  |
| express delivery         | Yes                                                                                    |
| Suitable for             | selected washbasins                                                                    |
| Function                 | with SoftClosing                                                                       |
| Material front           | Chipboard                                                                              |
| Surface of front         | Direct coating                                                                         |
| Material body            | Chipboard                                                                              |
| Surface of body          | Direct coating                                                                         |
| Type of handles          | Handle                                                                                 |
| EAN number               | 4062373932230                                                                          |