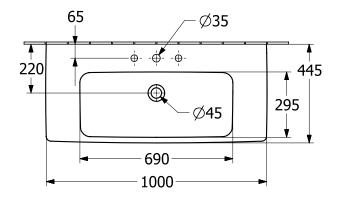

# TECHNICAL DRAWINGS

### 4A87A501

#### 1. POSITION

| Article number                      | 4A87A501                                                                                      |
|-------------------------------------|-----------------------------------------------------------------------------------------------|
| Article title                       | Villeroy & Boch Architectura<br>Washbasin, 1000 x 460 x 165 mm,<br>White Alpin, with overflow |
| Product designation                 | Washbasin                                                                                     |
| Collection                          | Architectura                                                                                  |
| Assembly / Assembly type            | wall-mounted                                                                                  |
| Scope of delivery                   | 1 x washbasin                                                                                 |
| Ordering information                | Optionally available: Outlet valve with ceramic cover.                                        |
| Length in mm                        | 460                                                                                           |
| Width in mm                         | 1000                                                                                          |
| Height in mm                        | 165                                                                                           |
| Interior depth                      | 125                                                                                           |
| Weight in kg                        | 28,90                                                                                         |
| Number of tap holes punched through | 1                                                                                             |
| Number of tap holes pre-drilled     | 2                                                                                             |
| Position of drill hole              | central tap hole punched out                                                                  |
| express delivery                    | No                                                                                            |
| Suitable for                        | 3-hole mixer, Matching<br>Villeroy&Boch furniture                                             |
| Material                            | Sanitary ceramics                                                                             |
| Surface                             | glossy                                                                                        |
| Colour name                         | White Alpin                                                                                   |
| With overflow                       | Yes                                                                                           |
| EAN number                          | 4065467434955                                                                                 |