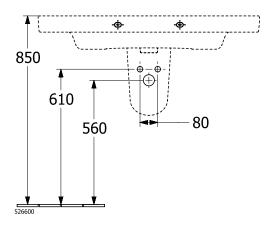

|
| Material                            | Sanitary ceramics                                                                             |
| Surface                             | glossy                                                                                        |
| Colour name                         | White Alpin                                                                                   |
| With overflow                       | Yes                                                                                           |
| EAN number                          | 4065467434955                                                                                 |

# COLOUR

#### **COLOUR DESIGNATION**



White Alpin



# TECHNICAL DRAWINGS

### 4A87A501