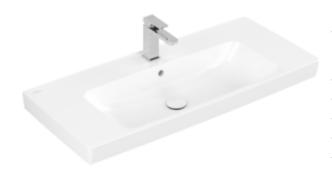

#### 1. POSITION

| Article number                      | 4A87A501                                                                                      |
|-------------------------------------|-----------------------------------------------------------------------------------------------|
| Article title                       | Villeroy & Boch Architectura<br>Washbasin, 1000 x 460 x 165 mm,<br>White Alpin, with overflow |
| Product designation                 | Washbasin                                                                                     |
| Collection                          | Architectura                                                                                  |
| Assembly / Assembly type            | wall-mounted                                                                                  |
| Scope of delivery                   | 1 x washbasin                                                                                 |
| Ordering information                | Optionally available: Outlet valve with ceramic cover.                                        |
| Length in mm                        | 460                                                                                           |
| Width in mm                         | 1000                                                                                          |
| Height in mm                        | 165                                                                                           |
| Interior depth                      | 125                                                                                           |
| Weight in kg                        | 28,90                                                                                         |
| Number of tap holes punched through | 1                                                                                             |
| Number of tap holes pre-drilled     | 2                                                                                             |
| Position of drill hole              | central tap hole punched out                                                                  |
| express delivery                    | No                                                                                            |
| Suitable for                        | 3-hole mixer, Matching<br>Villeroy&Boch furniture                                             |
| Material                            | Sanitary ceramics                                                                             |
| Surface                             | glossy                                                                                        |
| Colour name                         | White Alpin                                                                                   |
| With overflow                       | Yes                                                                                           |
| EAN number                          | 4065467434955                                                                                 |