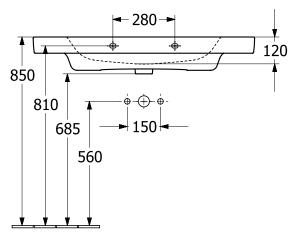

# TECHNICAL DRAWINGS

### 4A87A501

#### 1. POSITION

| Article number                      | 4A87A501                                                                                      |
|-------------------------------------|-----------------------------------------------------------------------------------------------|
| Article title                       | Villeroy & Boch Architectura<br>Washbasin, 1000 x 460 x 165 mm,<br>White Alpin, with overflow |
| Product designation                 | Washbasin                                                                                     |
| Collection                          | Architectura                                                                                  |
| Assembly / Assembly type            | wall-mounted                                                                                  |
| Scope of delivery                   | 1 x washbasin                                                                                 |
| Ordering information                | Optionally available: Outlet valve with ceramic cover.                                        |
| Length in mm                        | 460                                                                                           |
| Width in mm                         | 1000                                                                                          |
| Height in mm                        | 165                                                                                           |
| Interior depth                      | 125                                                                                           |
| Weight in kg                        | 28,90                                                                                         |
| Number of tap holes punched through | 1                                                                                             |
| Number of tap holes pre-drilled     | 2                                                                                             |
| Position of drill hole              | central tap hole punched out                                                                  |
| express delivery                    | No                                                                                            |
| Suitable for                        | 3-hole mixer, Matching<br>Villeroy&Boch furniture                                             |
| Material                            | Sanitary ceramics                                                                             |
| Surface                             | glossy                                                                                        |
| Colour name                         | White Alpin                                                                                   |
| With overflow                       | Yes                                                                                           |
| EAN number                          | 4065467434955                                                                                 |