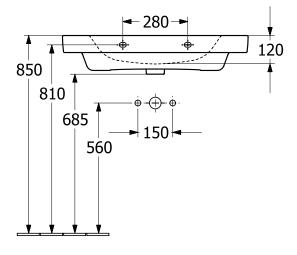

# TECHNICAL DRAWINGS

### 4A878001

#### 1. POSITION

| Article number                      | 4A878001                                                                                     |
|-------------------------------------|----------------------------------------------------------------------------------------------|
| Article title                       | Villeroy & Boch Architectura<br>Washbasin, 800 x 455 x 165 mm,<br>White Alpin, with overflow |
| Product designation                 | Washbasin                                                                                    |
| Collection                          | Architectura                                                                                 |
| Assembly / Assembly type            | wall-mounted                                                                                 |
| Scope of delivery                   | 1 x washbasin                                                                                |
| Ordering information                | Optionally available: Outlet valve with ceramic cover.                                       |
| Length in mm                        | 455                                                                                          |
| Width in mm                         | 800                                                                                          |
| Height in mm                        | 165                                                                                          |
| Interior depth                      | 125                                                                                          |
| Weight in kg                        | 24,30                                                                                        |
| Number of tap holes punched through | 1                                                                                            |
| Number of tap holes pre-drilled     | 2                                                                                            |
| Position of drill hole              | central tap hole punched out                                                                 |
| express delivery                    | No                                                                                           |
| Suitable for                        | 3-hole mixer, Matching Villeroy&Boch furniture                                               |
| Material                            | Sanitary ceramics                                                                            |
| Surface                             | glossy                                                                                       |
| Colour name                         | White Alpin                                                                                  |
| With overflow                       | Yes                                                                                          |
| EAN number                          | 4065467435051                                                                                |