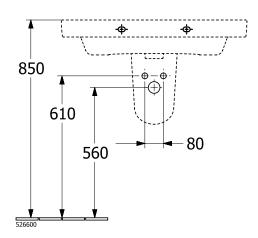

|
| Material                            | Sanitary ceramics                                                                            |
| Surface                             | glossy                                                                                       |
| Colour name                         | White Alpin                                                                                  |
| With overflow                       | Yes                                                                                          |
| EAN number                          | 4065467435051                                                                                |

# COLOUR

#### **COLOUR DESIGNATION**



White Alpin



# TECHNICAL DRAWINGS

### 4A878001