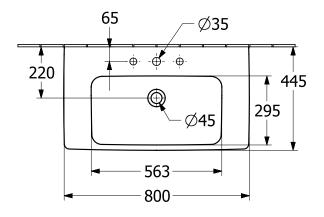

# TECHNICAL DRAWINGS

### 4A878001

#### 1. POSITION

| Article number                      | 4A878001                                                                                     |
|-------------------------------------|----------------------------------------------------------------------------------------------|
| Article title                       | Villeroy & Boch Architectura<br>Washbasin, 800 x 455 x 165 mm,<br>White Alpin, with overflow |
| Product designation                 | Washbasin                                                                                    |
| Collection                          | Architectura                                                                                 |
| Assembly / Assembly type            | wall-mounted                                                                                 |
| Scope of delivery                   | 1 x washbasin                                                                                |
| Ordering information                | Optionally available: Outlet valve with ceramic cover.                                       |
| Length in mm                        | 455                                                                                          |
| Width in mm                         | 800                                                                                          |
| Height in mm                        | 165                                                                                          |
| Interior depth                      | 125                                                                                          |
| Weight in kg                        | 24,30                                                                                        |
| Number of tap holes punched through | 1                                                                                            |
| Number of tap holes pre-drilled     | 2                                                                                            |
| Position of drill hole              | central tap hole punched out                                                                 |
| express delivery                    | No                                                                                           |
| Suitable for                        | 3-hole mixer, Matching Villeroy&Boch furniture                                               |
| Material                            | Sanitary ceramics                                                                            |
| Surface                             | glossy                                                                                       |
| Colour name                         | White Alpin                                                                                  |
| With overflow                       | Yes                                                                                          |
| EAN number                          | 4065467435051                                                                                |