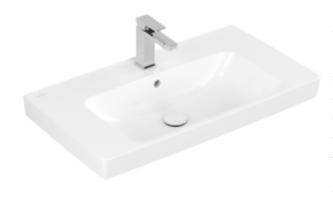

#### 1. POSITION

| Article number                      | 4A878001                                                                                     |
|-------------------------------------|----------------------------------------------------------------------------------------------|
| Article title                       | Villeroy & Boch Architectura<br>Washbasin, 800 x 455 x 165 mm,<br>White Alpin, with overflow |
| Product designation                 | Washbasin                                                                                    |
| Collection                          | Architectura                                                                                 |
| Assembly / Assembly type            | wall-mounted                                                                                 |
| Scope of delivery                   | 1 x washbasin                                                                                |
| Ordering information                | Optionally available: Outlet valve with ceramic cover.                                       |
| Length in mm                        | 455                                                                                          |
| Width in mm                         | 800                                                                                          |
| Height in mm                        | 165                                                                                          |
| Interior depth                      | 125                                                                                          |
| Weight in kg                        | 24,30                                                                                        |
| Number of tap holes punched through | 1                                                                                            |
| Number of tap holes pre-drilled     | 2                                                                                            |
| Position of drill hole              | central tap hole punched out                                                                 |
| express delivery                    | No                                                                                           |
| Suitable for                        | 3-hole mixer, Matching Villeroy&Boch furniture                                               |
| Material                            | Sanitary ceramics                                                                            |
| Surface                             | glossy                                                                                       |
| Colour name                         | White Alpin                                                                                  |
| With overflow                       | Yes                                                                                          |
| EAN number                          | 4065467435051                                                                                |