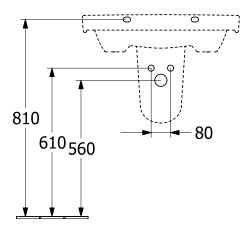

# TECHNICAL DRAWINGS

### 4A876501

#### 1. POSITION

| Article number                      | 4A876501                                                                                     |
|-------------------------------------|----------------------------------------------------------------------------------------------|
| Article title                       | Villeroy & Boch Architectura<br>Washbasin, 650 x 445 x 165 mm,<br>White Alpin, with overflow |
| Product designation                 | Washbasin                                                                                    |
| Collection                          | Architectura                                                                                 |
| Assembly / Assembly type            | wall-mounted                                                                                 |
| Scope of delivery                   | 1 x washbasin                                                                                |
| Ordering information                | Optionally available: Outlet valve with ceramic cover.                                       |
| Length in mm                        | 445                                                                                          |
| Width in mm                         | 650                                                                                          |
| Height in mm                        | 165                                                                                          |
| Interior depth                      | 125                                                                                          |
| Weight in kg                        | 19,20                                                                                        |
| Number of tap holes punched through | 1                                                                                            |
| Number of tap holes pre-drilled     | 2                                                                                            |
| Position of drill hole              | central tap hole punched out                                                                 |
| express delivery                    | No                                                                                           |
| Suitable for                        | 3-hole mixer, Matching Villeroy&Boch furniture                                               |
| Material                            | Sanitary ceramics                                                                            |
| Surface                             | glossy                                                                                       |
| Colour name                         | White Alpin                                                                                  |
| With overflow                       | Yes                                                                                          |
| EAN number                          | 4065467461890                                                                                |