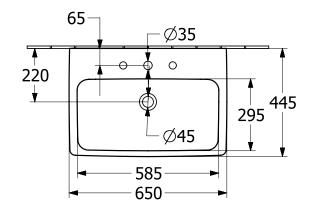

# TECHNICAL DRAWINGS

### 4A876501

#### 1. POSITION

| Article number                      | 4A876501                                                                                     |
|-------------------------------------|----------------------------------------------------------------------------------------------|
| Article title                       | Villeroy & Boch Architectura<br>Washbasin, 650 x 445 x 165 mm,<br>White Alpin, with overflow |
| Product designation                 | Washbasin                                                                                    |
| Collection                          | Architectura                                                                                 |
| Assembly / Assembly type            | wall-mounted                                                                                 |
| Scope of delivery                   | 1 x washbasin                                                                                |
| Ordering information                | Optionally available: Outlet valve with ceramic cover.                                       |
| Length in mm                        | 445                                                                                          |
| Width in mm                         | 650                                                                                          |
| Height in mm                        | 165                                                                                          |
| Interior depth                      | 125                                                                                          |
| Weight in kg                        | 19,20                                                                                        |
| Number of tap holes punched through | 1                                                                                            |
| Number of tap holes pre-drilled     | 2                                                                                            |
| Position of drill hole              | central tap hole punched out                                                                 |
| express delivery                    | No                                                                                           |
| Suitable for                        | 3-hole mixer, Matching Villeroy&Boch furniture                                               |
| Material                            | Sanitary ceramics                                                                            |
| Surface                             | glossy                                                                                       |
| Colour name                         | White Alpin                                                                                  |
| With overflow                       | Yes                                                                                          |
| EAN number                          | 4065467461890                                                                                |