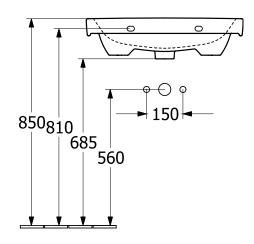

|
| Material                            | Sanitary ceramics                                                                            |
| Surface                             | glossy                                                                                       |
| Colour name                         | White Alpin                                                                                  |
| With overflow                       | Yes                                                                                          |
| EAN number                          | 4065467461890                                                                                |

# COLOUR

#### **COLOUR DESIGNATION**



White Alpin



# TECHNICAL DRAWINGS

### 4A876501