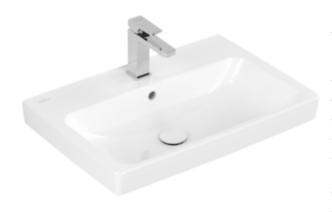

#### 1. POSITION

| Article number                      | 4A876501                                                                                     |
|-------------------------------------|----------------------------------------------------------------------------------------------|
| Article title                       | Villeroy & Boch Architectura<br>Washbasin, 650 x 445 x 165 mm,<br>White Alpin, with overflow |
| Product designation                 | Washbasin                                                                                    |
| Collection                          | Architectura                                                                                 |
| Assembly / Assembly type            | wall-mounted                                                                                 |
| Scope of delivery                   | 1 x washbasin                                                                                |
| Ordering information                | Optionally available: Outlet valve with ceramic cover.                                       |
| Length in mm                        | 445                                                                                          |
| Width in mm                         | 650                                                                                          |
| Height in mm                        | 165                                                                                          |
| Interior depth                      | 125                                                                                          |
| Weight in kg                        | 19,20                                                                                        |
| Number of tap holes punched through | 1                                                                                            |
| Number of tap holes pre-drilled     | 2                                                                                            |
| Position of drill hole              | central tap hole punched out                                                                 |
| express delivery                    | No                                                                                           |
| Suitable for                        | 3-hole mixer, Matching Villeroy&Boch furniture                                               |
| Material                            | Sanitary ceramics                                                                            |
| Surface                             | glossy                                                                                       |
| Colour name                         | White Alpin                                                                                  |
| With overflow                       | Yes                                                                                          |
| EAN number                          | 4065467461890                                                                                |