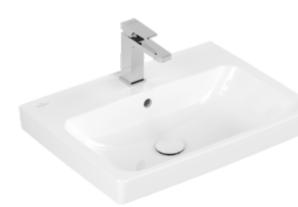

#### 1. POSITION

| Article number                      | 4A876001                                                                                     |
|-------------------------------------|----------------------------------------------------------------------------------------------|
| Article title                       | Villeroy & Boch Architectura<br>Washbasin, 600 x 445 x 165 mm,<br>White Alpin, with overflow |
| Product designation                 | Washbasin                                                                                    |
| Collection                          | Architectura                                                                                 |
| Assembly / Assembly type            | wall-mounted                                                                                 |
| Scope of delivery                   | 1 x washbasin                                                                                |
| Ordering information                | Optionally available: Outlet valve with ceramic cover.                                       |
| Length in mm                        | 445                                                                                          |
| Width in mm                         | 600                                                                                          |
| Height in mm                        | 165                                                                                          |
| Interior depth                      | 125                                                                                          |
| Weight in kg                        | 17,80                                                                                        |
| Number of tap holes punched through | 1                                                                                            |
| Number of tap holes pre-drilled     | 2                                                                                            |
| Position of drill hole              | central tap hole punched out                                                                 |
| express delivery                    | No                                                                                           |
| Suitable for                        | 3-hole mixer, Matching<br>Villeroy&Boch furniture                                            |
| Material                            | Sanitary ceramics                                                                            |
| Surface                             | glossy                                                                                       |
| Colour name                         | White Alpin                                                                                  |
| With overflow                       | Yes                                                                                          |
| EAN number                          | 4065467462354                                                                                |