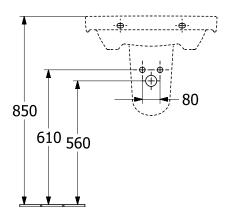

# TECHNICAL DRAWINGS

### 4A876001

#### 1. POSITION

| Article number                      | 4A876001                                                                                     |
|-------------------------------------|----------------------------------------------------------------------------------------------|
| Article title                       | Villeroy & Boch Architectura<br>Washbasin, 600 x 445 x 165 mm,<br>White Alpin, with overflow |
| Product designation                 | Washbasin                                                                                    |
| Collection                          | Architectura                                                                                 |
| Assembly / Assembly type            | wall-mounted                                                                                 |
| Scope of delivery                   | 1 x washbasin                                                                                |
| Ordering information                | Optionally available: Outlet valve with ceramic cover.                                       |
| Length in mm                        | 445                                                                                          |
| Width in mm                         | 600                                                                                          |
| Height in mm                        | 165                                                                                          |
| Interior depth                      | 125                                                                                          |
| Weight in kg                        | 17,80                                                                                        |
| Number of tap holes punched through | 1                                                                                            |
| Number of tap holes pre-drilled     | 2                                                                                            |
| Position of drill hole              | central tap hole punched out                                                                 |
| express delivery                    | No                                                                                           |
| Suitable for                        | 3-hole mixer, Matching<br>Villeroy&Boch furniture                                            |
| Material                            | Sanitary ceramics                                                                            |
| Surface                             | glossy                                                                                       |
| Colour name                         | White Alpin                                                                                  |
| With overflow                       | Yes                                                                                          |
| EAN number                          | 4065467462354                                                                                |