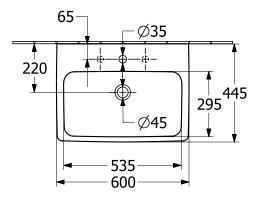

# TECHNICAL DRAWINGS

### 4A876001

#### 1. POSITION

| Article number                      | 4A876001                                                                                     |
|-------------------------------------|----------------------------------------------------------------------------------------------|
| Article title                       | Villeroy & Boch Architectura<br>Washbasin, 600 x 445 x 165 mm,<br>White Alpin, with overflow |
| Product designation                 | Washbasin                                                                                    |
| Collection                          | Architectura                                                                                 |
| Assembly / Assembly type            | wall-mounted                                                                                 |
| Scope of delivery                   | 1 x washbasin                                                                                |
| Ordering information                | Optionally available: Outlet valve with ceramic cover.                                       |
| Length in mm                        | 445                                                                                          |
| Width in mm                         | 600                                                                                          |
| Height in mm                        | 165                                                                                          |
| Interior depth                      | 125                                                                                          |
| Weight in kg                        | 17,80                                                                                        |
| Number of tap holes punched through | 1                                                                                            |
| Number of tap holes pre-drilled     | 2                                                                                            |
| Position of drill hole              | central tap hole punched out                                                                 |
| express delivery                    | No                                                                                           |
| Suitable for                        | 3-hole mixer, Matching<br>Villeroy&Boch furniture                                            |
| Material                            | Sanitary ceramics                                                                            |
| Surface                             | glossy                                                                                       |
| Colour name                         | White Alpin                                                                                  |
| With overflow                       | Yes                                                                                          |
| EAN number                          | 4065467462354                                                                                |