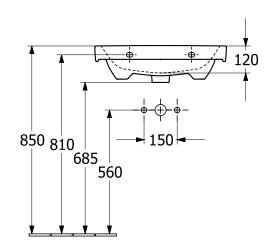

|
| Material                            | Sanitary ceramics                                                                            |
| Surface                             | glossy                                                                                       |
| Colour name                         | White Alpin                                                                                  |
| With overflow                       | Yes                                                                                          |
| EAN number                          | 4065467462354                                                                                |

## COLOUR

#### COLOUR DESIGNATION



White Alpin



# TECHNICAL DRAWINGS

### 4A876001