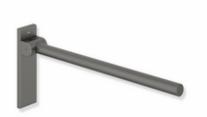

## **Properties**

Hinged support rail Mono, design (B), System 900

- · with one horizontal, round gripping level
- · can be folded upwards and folded downwards with braked movement
- 600 mm projection, 256 mm high and 75 mm wide, 33.7 mm rail diameter
- · weight capacity up to 75 kg
- made of stainless steel, powder-coated in HEWI colours DX (matt white), DC (matt black) and SC (matt dark grey pearl mica)
- wall plate made of polyamide with integrated steel core and cover made of stainless steel, powder-coated in HEWI colours DX (matt white), DC (matt black) and SC (matt dark grey pearl mica)
- for mounting with non-corrosive and tested HEWI fixing materials for different wall systems (to be ordered separately)
- sealing tape for sealing the fixing points is included in the scope of supply
- produced in accordance with CE- and UKCA-Regulation (EU) 2017/745 on medical devices