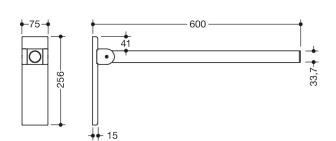

Dimensions in mm

## **Properties**

Hinged support rail Mono, design (B), System 900

- · with one horizontal, round gripping level
- · can be folded upwards and folded downwards with braked movement
- 600 mm projection, 256 mm high and 75 mm wide, 33.7 mm rail diameter
- · weight capacity up to 75 kg
- made of stainless steel, powder-coated in HEWI colours DX (matt white), DC (matt black) and SC (matt dark grey pearl mica)
- wall plate made of polyamide with integrated steel core and cover made of stainless steel, powder-coated in HEWI colours DX (matt white), DC (matt black) and SC (matt dark grey pearl mica)
- for mounting with non-corrosive and tested HEWI fixing materials for different wall systems (to be ordered separately)
- sealing tape for sealing the fixing points is included in the scope of supply
- produced in accordance with CE- and UKCA-Regulation (EU) 2017/745 on medical devices